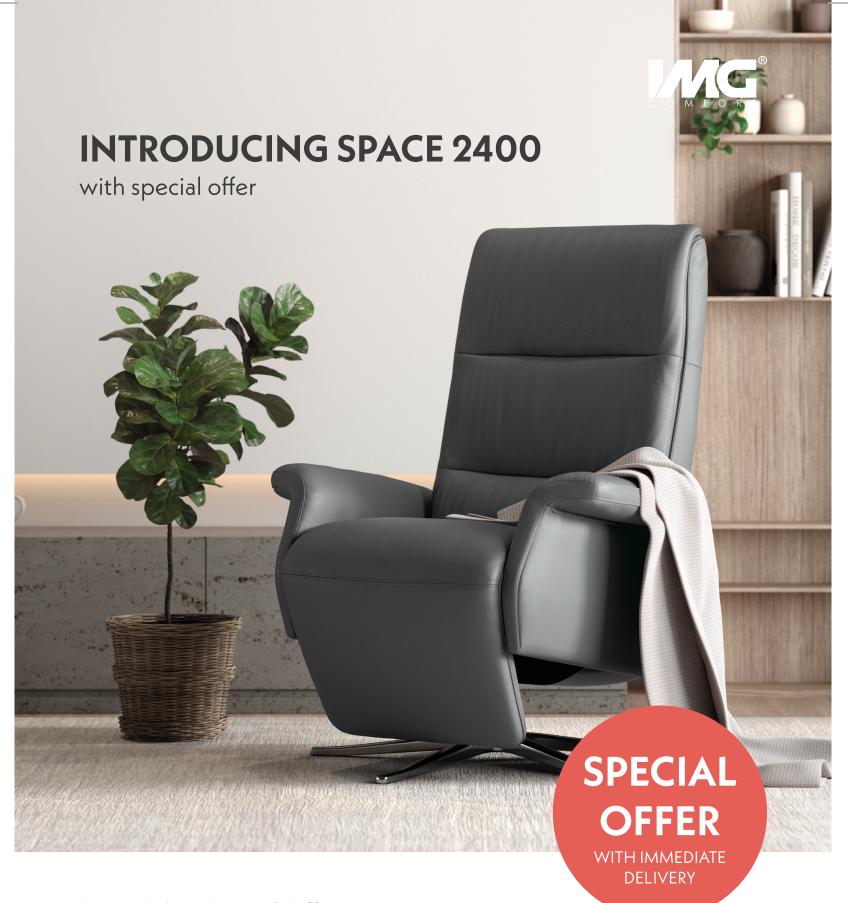

## Space 2400 Special Offer

A staple of modern Scandinavian design, our Space range provides the perfect stylish touch to your living area. Sleek, modern lines and plush, padded cushioning covered with a luxurious fitted upholstery are what makes our Space recliners both stylish and comfortable. With a matching, ergonomically sloped footstool, they provide all you need for supportive relaxation.

- Cold-cure foam cushioning
- Luxurious feel
- Adjustable headrest
- 360 degree swivel
- Norwegian quality
- Immediate delivery