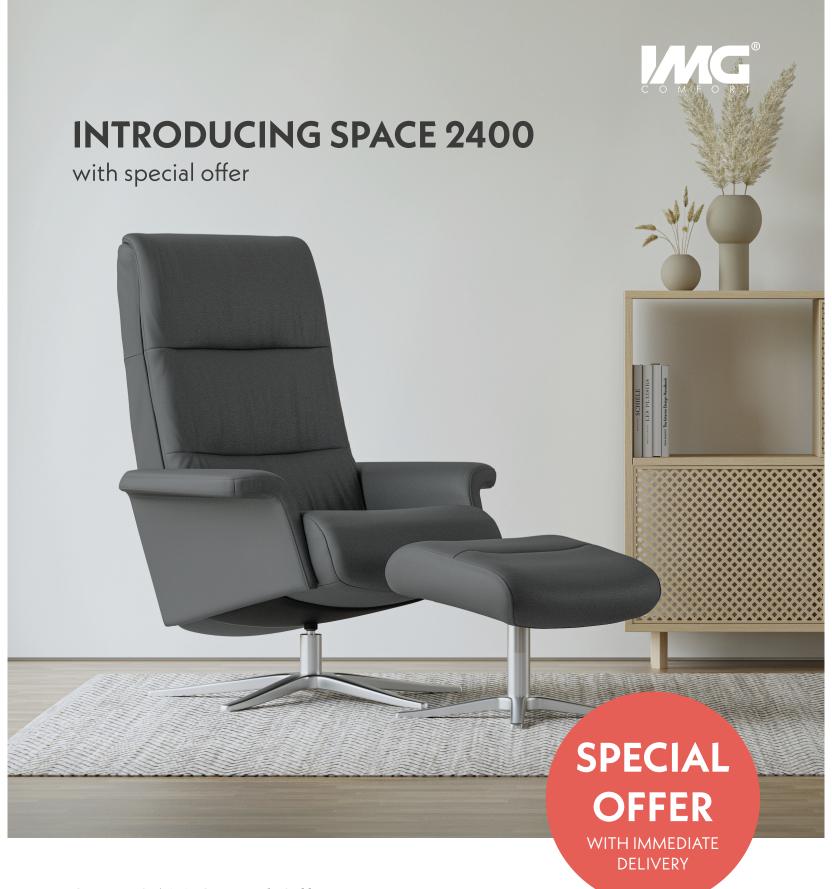

## Space 2400 Special Offer

A staple of modern Scandinavian design, our Space range provides the perfect stylish touch to your living area. Sleek, modern lines and plush, padded cushioning covered with a luxurious fitted upholstery are what makes our Space recliners both stylish and comfortable. With a matching, ergonomically sloped footstool, they provide all you need for supportive relaxation.

- Cold-cure foam cushioning
- Luxurious feel
- Adjustable headrest
- 360 degree swivel
- Norwegian quality
- Immediate delivery