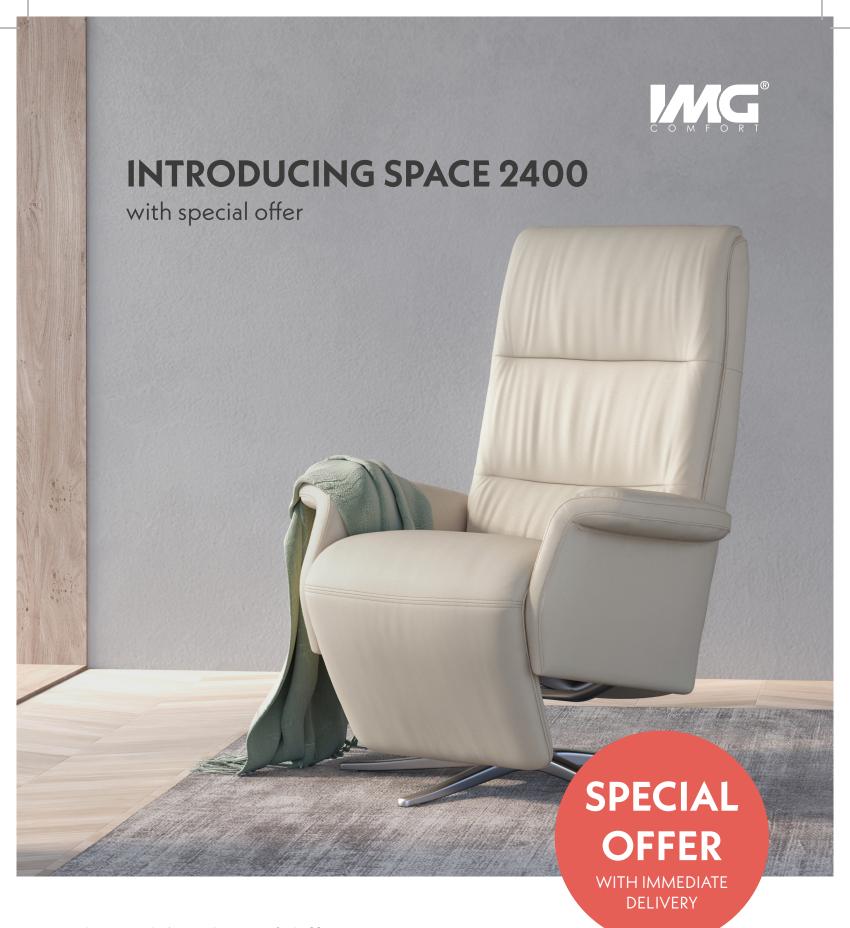

## Space 2400 Special Offer

A staple of modern Scandinavian design, our Space range provides the perfect stylish touch to your living area. Sleek, modern lines and plush, padded cushioning covered with a luxurious fitted upholstery are what makes our Space recliners both stylish and comfortable. With a matching, ergonomically sloped footstool, they provide all you need for supportive relaxation.

- Cold-cure foam cushioning
- Luxurious feel
- Adjustable headrest
- 360 degree swivel
- Norwegian quality
- Immediate delivery