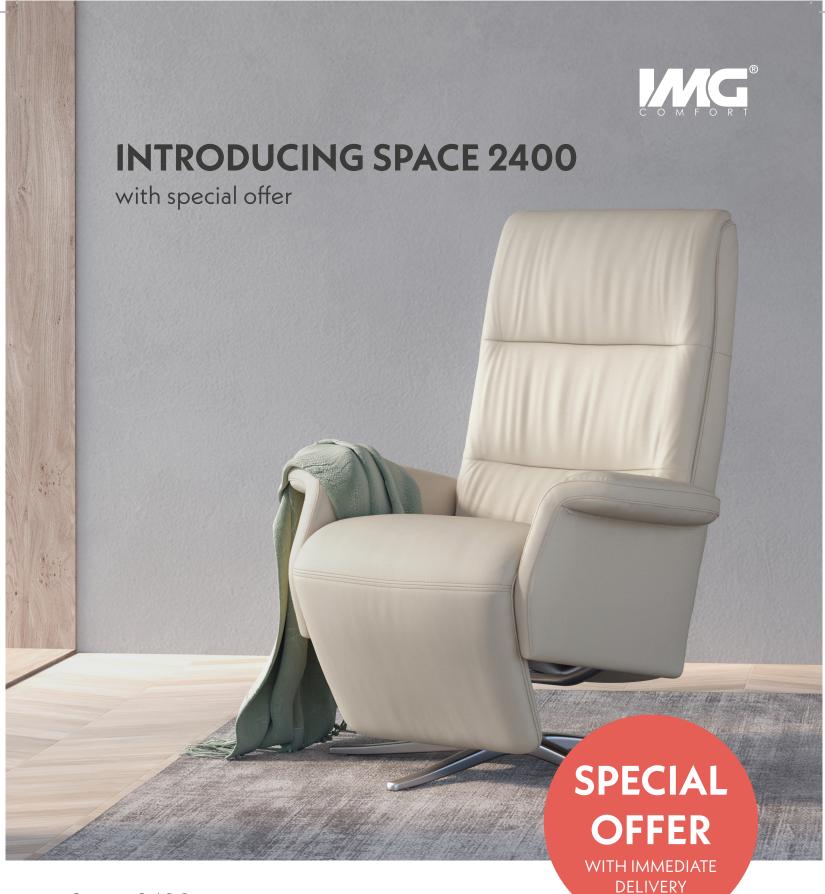

# **Space 2400**

### Saving

A staple of modern Scandinavian design, our Space range provides the perfect stylish touch to your living area. Sleek, modern lines and plush, padded cushioning covered with a luxurious fitted upholstery are what makes our Space recliners both stylish and comfortable. With a matching, ergonomically sloped footstool, they provide all you need for supportive relaxation.

- Cold-cure foam cushioning
- Luxurious feel
- Adjustable headrest
- 360 degree swivel
- Norwegian quality
- Immediate delivery