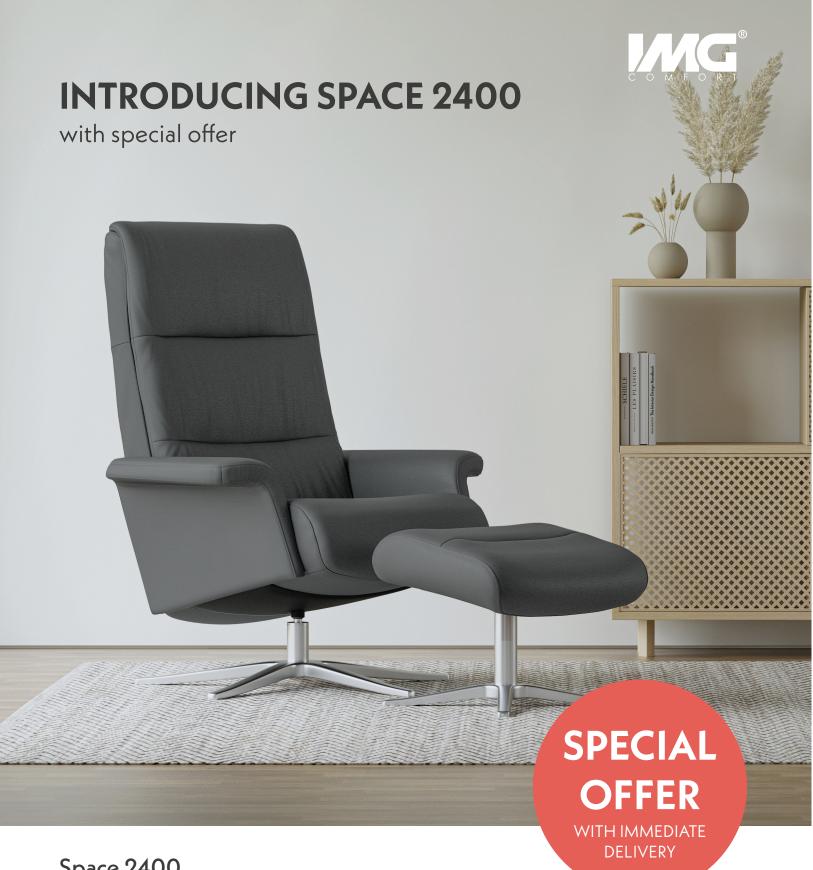

## **Space 2400**

#### Saving

A staple of modern Scandinavian design, our Space range provides the perfect stylish touch to your living area. Sleek, modern lines and plush, padded cushioning covered with a luxurious fitted upholstery are what makes our Space recliners both stylish and comfortable. With a matching, ergonomically sloped footstool, they provide all you need for supportive relaxation.

- Cold-cure foam cushioning
- Luxurious feel
- Adjustable headrest
- 360 degree swivel
- Norwegian quality
- Immediate delivery