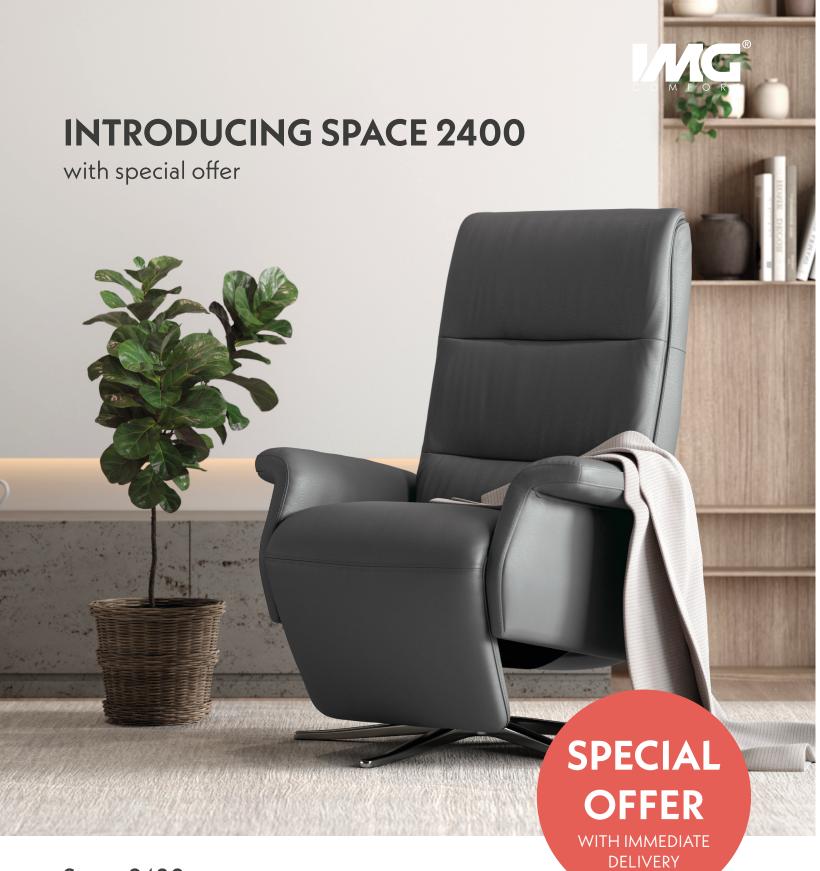

### Space 2400

#### Saving

A staple of modern Scandinavian design, our Space range provides the perfect stylish touch to your living area. Sleek, modern lines and plush, padded cushioning covered with a luxurious fitted upholstery are what makes our Space recliners both stylish and comfortable. With a matching, ergonomically sloped footstool, they provide all you need for supportive relaxation.

- Cold-cure foam cushioning
- Luxurious feel
- Adjustable headrest
- 360 degree swivel
- Norwegian quality
- Immediate delivery