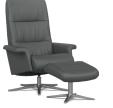

## **SPACE** 2400

- Cold-cure foam cushioning
- Luxurious feel
- Adjustable headrest
- 360 Degree swivel
- Norwegian quality
- Immediate delivery

Was

Now

Space Chair and Footstool 2400 W: 78 D: 83 H: 105

Space Manual Integrated 2400 W: 81 D: 91 H: 106