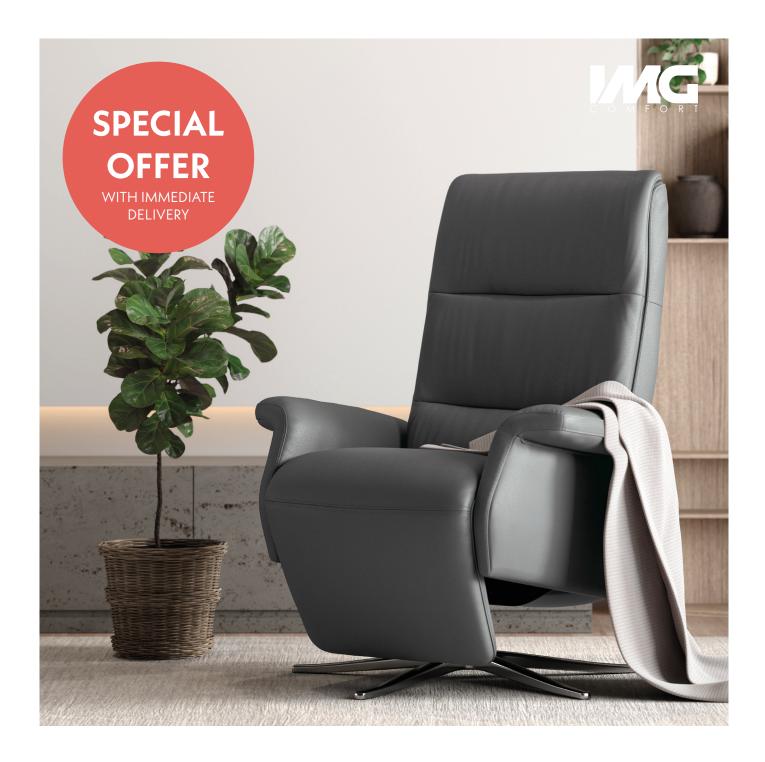

## **SPACE** 2400

- Cold-cure foam cushioning
- Luxurious feel
- Adjustable headrest
- 360 Degree swivel
- Norwegian quality
- Immediate delivery

Was

Now

Space Chair and Footstool 2400 W: 78 D: 83 H: 105

Space Manual Integrated 2400 W: 81 D: 91 H: 106