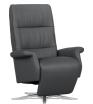

## **SPACE** 2400

- Cold-cure foam cushioning
- Luxurious feel
- Adjustable headrest
- 360 Degree swivel
- Norwegian quality
- Immediate delivery

Was

Now

Space Chair and Footstool 2400 W: 78 D: 83 H: 105

Space Manual Integrated 2400 W: 81 D: 91 H: 106