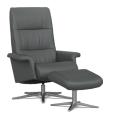

## **SPACE** 2400

- Cold-cure foam cushioning
- Luxurious feel
- Adjustable headrest
- 360 Degree swivel
- Norwegian quality
- Immediate delivery

Was

Now

Space Chair and Footstool 2400 W: 78 D: 83 H: 105

Space Manual Integrated 2400 W: 81 D: 91 H: 106