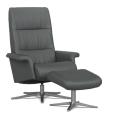

## **SPACE** 2400

- Cold-cure foam cushioning
- Luxurious feel
- Adjustable headrest
- 360 Degree swivel
- Norwegian quality
- Immediate delivery

Was

Now

Space Chair and Footstool 2400 W: 78 D: 83 H: 105

Space Manual Integrated 2400 W: 81 D: 91 H: 106