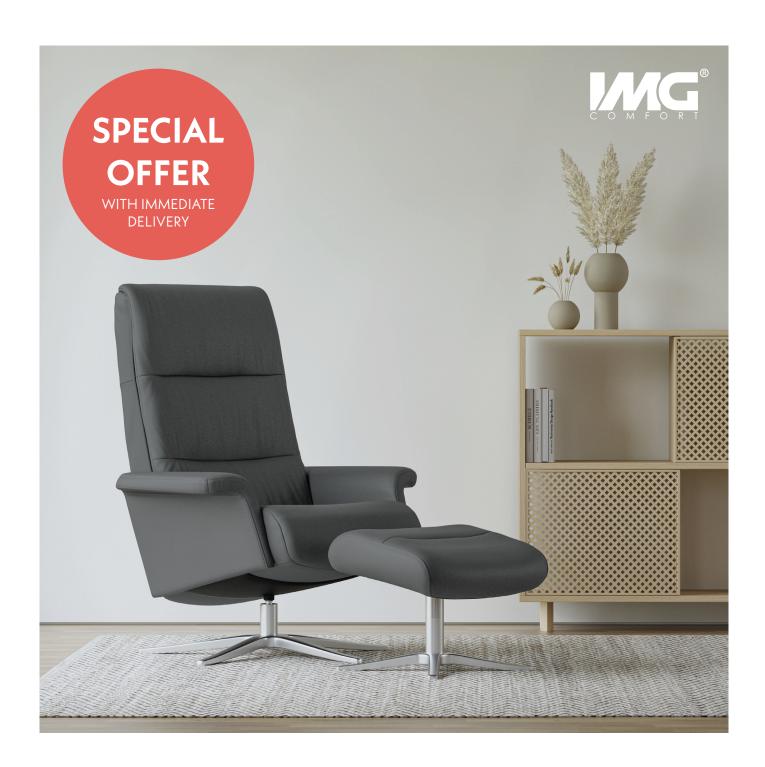

## **SPACE** 2400

- Cold-cure foam cushioning
- Luxurious feel
- Adjustable headrest
- 360 Degree swivel
- Norwegian quality
- Immediate delivery

Was

Now

Space Chair and Footstool 2400 W: 78 D: 83 H: 105

Space Manual Integrated 2400 W: 81 D: 91 H: 106