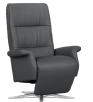

## **SPACE** 2400

- Cold-cure foam cushioning
- Luxurious feel
- Adjustable headrest
- 360 Degree swivel
- Norwegian quality
- Immediate delivery

Was

Now

Space Chair and Footstool 2400 W: 78 D: 83 H: 105

Space Manual Integrated 2400 W: 81 D: 91 H: 106