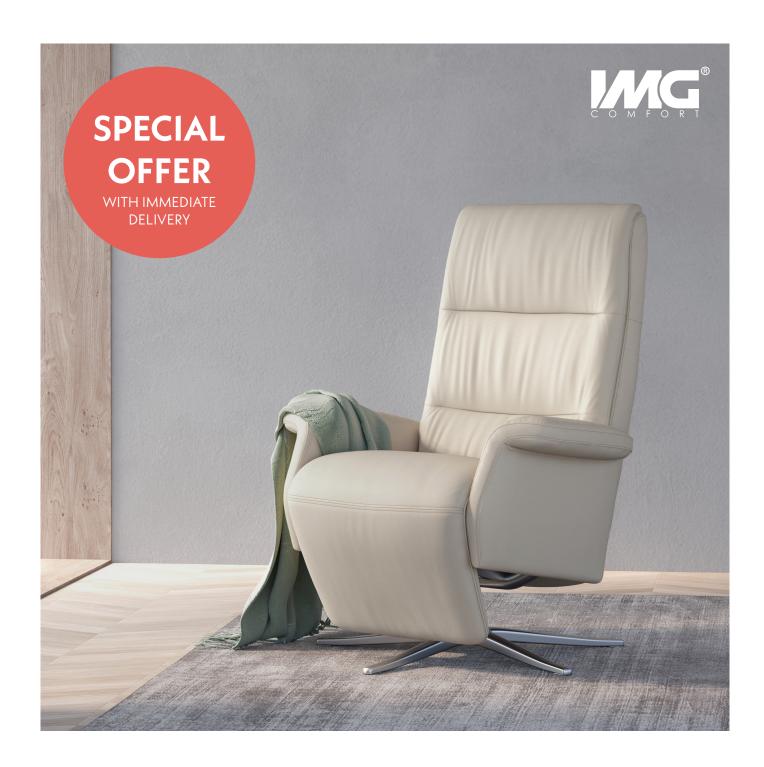

## **SPACE** 2400

- Cold-cure foam cushioning
- Luxurious feel
- Adjustable headrest
- 360 Degree swivel
- Norwegian quality
- Immediate delivery

Was

Now

Space Chair and Footstool 2400 W: 78 D: 83 H: 105

Space Manual Integrated 2400 W: 81 D: 91 H: 106